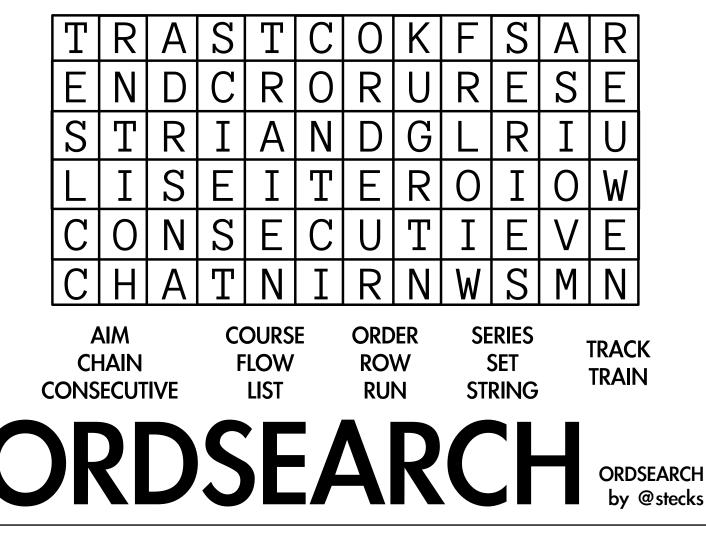

september 2016

issue 57

Find the words in the grid, but be careful - not all of the words from the list will be visible at a time, and after you find each word, delete or shade the letters you've used. Subsequent words may span the resulting gap.